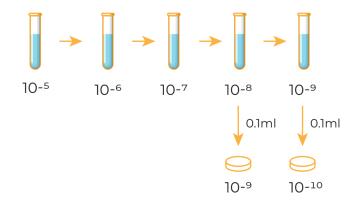

Dilution of the sample by passing 1 mL of the last vial to test tubes with 9 mL of sol. successive resuscitation.

Dilution of the sample by passing 1 mL of the last vial to test tubes with 9 mL of sol. successive resuscitation.