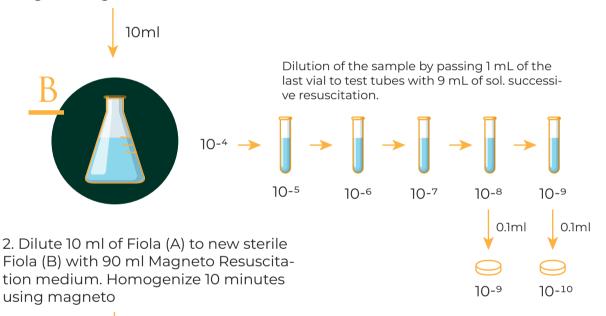

## Total Bacteria Quantification instructions AND TOTAL SPORE CONCENTRATION IN COMMERCIAL PRODUCT

The dilution will depend on the concentration of the product. If the product is labeled 1010 CFU/g, choose the 10-8 and 10-9 dilutions. The best dilution is where not less than 20 and not more than 300 colonies per plate are obtained.

1. Weigh 0.1 grams of the Probiotic in a 250 mL sterile vial (A) with a magnet with 99.9 mL of Resuscitation medium. Homogenize the flask for 10 minutes using the magnet

Multiply this dilution x number of colonies express as Total Bacteria

Dilution of the sample by passing 1 mL of the last vial to test tubes with 9 mL of sol. successive resuscitation.

Dilution of the sample by passing 1 mL of the last vial to test tubes with 9 mL of sol. successive resuscitation.